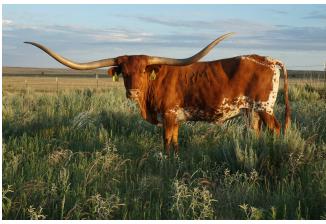

## **RM Texas Mermaid**

05/05/2012 Date of Birth: Registration 1: CTI283959 Breeder: McCombs Ranch Owner: Diamond B Longhorns

One of the top longhorns in the breed. The mermaid line is well known and respected throughout the industry. In my opinion, Texas Mermaid represents the best of that line. She has it all.. color, size, disposition, and one of the prettiest 95"+ horn sets anyone could hope for. It's a privilege to own a cow of this caliber.

**Total Horn:** 114.1250 on 09/28/2024 TTT: 100.5000 on 09/28/2024 Weight: 1182.0000 on 09/28/2024 Composite: 214.6250 on 09/28/2024

Courtesy of Diamond B Cattle

DIAMOND W PAY CASH

**DELTA URSULA** 

**TEJAS STAR** 