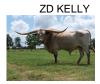

## **RM Texas Mermaid**

05/05/2012 Date of Birth: Registration 1: CTI283959 Breeder: McCombs Ranch Owner: Diamond B Longhorns

One of the top longhorns in the breed. The mermaid line is well known and respected throughout the industry. In my opinion, Texas Mermaid represents the best of that line. She has it all.. color, size, disposition, and one of the prettiest 95"+ horn sets anyone could hope for. It's a privilege to own a cow of this caliber.