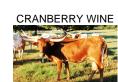

## **RM Texas Mermaid**

05/05/2012 Date of Birth: Registration 1: CTI283959 Breeder: McCombs Ranch Owner: Diamond B Longhorns

One of the top longhorns in the breed. The mermaid line is well known and respected throughout the industry. In my opinion, Texas Mermaid represents the best of that line. She has it all.. color, size, disposition, and one of the prettiest 95"+ horn sets anyone could hope for. It's a privilege to own a cow of this caliber.

**Total Horn:** 114.1250 on 09/28/2024 TTT: 100.5000 on 09/28/2024 Weight: 1182.0000 on 09/28/2024 Composite: 214.6250 on 09/28/2024

Courtesy of Diamond B Cattle

DIAMOND W PAY CASH

**DELTA URSULA** 

**TEJAS STAR** 