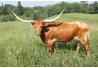

## **Meadow Green Penelope**

Date of Birth: **Registration 1:** Breeder: **Owner:** 

08/25/2022 CTI345159 MEADOW GREEN RANCH **Diamond B Longhorns** 

Courtesy of Diamond B Cattle

Penelope has strong pedigree and really starting to mature nicely. She has a flat straight out horn set. She is defiantly one to watch.

JP RIO GRANDE

**Total Horn:** TTT: Weight: Composite:

Meadow Green Penelope

74.7500 on 11/01/2024 76.6250 on 01/17/2025 1062.0000 on 01/17/2025 140.7500 on 09/28/2024

Meadow Green Vanilla Bean

TTT Jammin' Jenny