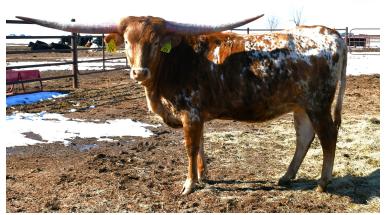

## **Meadow Green Penelope**

Date of Birth: **Registration 1:** Breeder: **Owner:** 

08/25/2022 CTI345159 MEADOW GREEN RANCH **Diamond B Longhorns** 

Courtesy of Diamond B Cattle

Penelope has strong pedigree and really starting to mature nicely. She has a flat straight out horn set. She is defiantly one to watch.

JP RIO GRANDE

**Total Horn:** TTT: Weight: Composite:

Meadow Green Penelope

74.7500 on 11/01/2024 76.6250 on 01/17/2025 1062.0000 on 01/17/2025 140.7500 on 09/28/2024

Meadow Green Vanilla Bean

TTT Jammin' Jenny