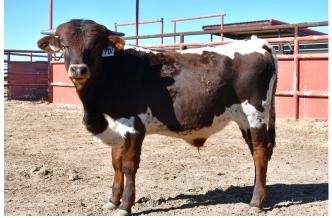

## **DB Pick Point**

Date of Birth: **Registration 1:** Breeder: **Owner:** 

keep an eye on.

TTT: Weight: 04/10/2023 BI107397 **Dickinson Cattle Company** Diamond B Longhorns

Pick Point was one of those calves at birth you knew from across the pasture was a bull. He has had swager since day 1. Great set of Dickinson genetics on this guy.

Awesome paint job that gets darker with time. One to

Courtesy of Diamond B Cattle