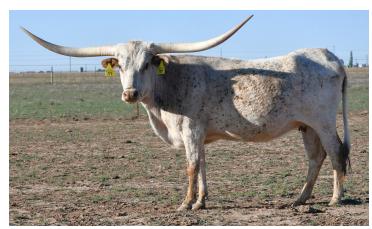

## Jenny From The Block

10/07/2019 Date of Birth: **Registration 1:** CI328799

Sale Price:

Breeder: Craft Ranch

Owner: Diamond B Longhorns

Jenny comes from Longhorn royalty. Top side is Houdini over Jammin' Jenny, making her a full sister to BR Jungle Jim who should cross that magic 100" mark this year. She is white based with tons of brindle specs coming in.

81.2500 on 01/16/2025 TTT: Weight: 1022.0000 on 05/10/2024 Composite: 56.2500 on 12/11/2021

Jenny From The Block

TTT Jammin' Jenny

Courtesy of Diamond B Cattle

703 RHF SHARP SHOOTER

Top Caliber

**BURNIN DAYLIGHT** 